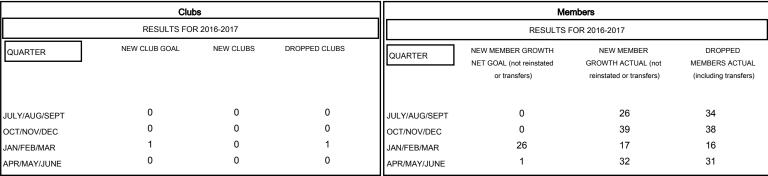

## MONTHLY MEMBERSHIP PROGRESS REPORT

District 9 NC

Results as of: 6/30/2017





## GOALS AND ACTUAL NEW CLUBS CUMULATIVE



## GOALS AND ACTUAL MEMBERS CUMULATIVE



| -■- NEW MEMBER GROWTH NET GOAL    |  |
|-----------------------------------|--|
| - ● - NEW MEMBER GROWTH ACTUAL    |  |
| - ▲ - LAST YEAR MEMBERSHIP ACTUAL |  |
|                                   |  |

| DROPPED CLUBS: 1 |    |
|------------------|----|
| DROPPED MEMBERS  |    |
| DECEASED         | 23 |
| CLUB CANCELLED   | 0  |
| OTHER            | 96 |

119

| 32 CLUBS OF 47 ADDED 1 OR MORE<br>NEW MEMBERS | GENDER DIST<br>MALE<br>FEMALE | 932 (78.12%)<br>261 (21.88%) |     |
|-----------------------------------------------|-------------------------------|------------------------------|-----|
| CLICK HERE FOR CUMULATIVE                     | TOTAL FAMILY UNIT             | MEMBERS