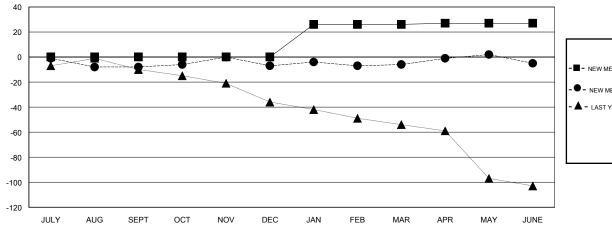

## GOALS AND ACTUAL MEMBERS CUMULATIVE

| -■- NEW MEMBER GROWTH NET GOAL    |  |
|-----------------------------------|--|
| - ● - NEW MEMBER GROWTH ACTUAL    |  |
| - ▲ - LAST YEAR MEMBERSHIP ACTUAL |  |
|                                   |  |